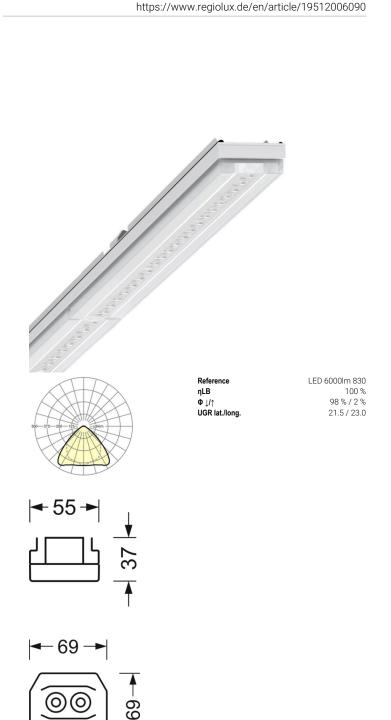

## LIGHTING TECHNOLOGY

| LED, Colour rendering/Light colour CRI ≥<br>80 / 3000K |  |
|--------------------------------------------------------|--|
| 3SDCM                                                  |  |
| 5880lm                                                 |  |
| 50000h L80/B10 (Tq 30°C), 70000h<br>L80/B50 (Tq 30°C)  |  |
| 171lm/W                                                |  |
| 95° (C0) / 95 ° (C90)                                  |  |
| 21.5 / 23.0                                            |  |
|                                                        |  |

## **MECHANICS**

| Housing colour         | traffic white RAL 9016                             |  |  |
|------------------------|----------------------------------------------------|--|--|
| Dimensions (LxWxH/DxH) | 1531mm x 55mm x 37mm                               |  |  |
| Weight (net)           | 1.65kg                                             |  |  |
| Type of installation   | Mounting rail system installation, Light structure |  |  |

| <b>D</b> ' |        |          |
|------------|--------|----------|
| Dime       | ension | <u> </u> |
| DILLIG     |        | э        |
|            |        |          |

| Difficitorio |         |        |  |  |  |
|--------------|---------|--------|--|--|--|
| L            | 1531 mm | Length |  |  |  |
| В            | 55 mm   | Width  |  |  |  |
| н            | 37 mm   | Height |  |  |  |
|              |         |        |  |  |  |